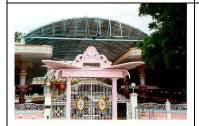

Ganesh Mandir: This is located at the main entrance (Eastern side) of the Prashanti Nilayam

象头神殿堂: 位于百善地尼乐园的东部大门。

Subramanya Mandir: The shrine of Lord Subramanya, the younger brother of Lord Ganesha, is located to the left of Ganesh Mandir.

善梵神殿堂: 主苏伯拉曼尼亚(Lord Subramanya, 也是象头神(Lord Ganesha)之弟) 的庙祠,位于象头神殿堂 的左边。

Gayatri Mandir: The five faced Goddess Gayatri is the mother of the Vedas.

伽耶特黎神殿堂: 伽耶特黎神(Gayatri 五面女神) 是吠陀 (Vedas) 的创始者。

Poorna Chandra Auditorium: This hall (60 x 40 meters) is a column less structure having inspiring murals of God—forms, Avatars, Saints and Seers from all religions and times.