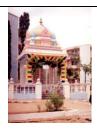

Siva Mandir: The birth place of Bhagawan Baba, in the Puttaparthi village, is now adorned by Shiva temple sanctified by Baba.

主湿婆殿堂: 博迦梵在布达巴地(Puttaparthi)的出生地点,现在成为由 Baba 所恩准的主湿婆(Siva) 庙祠。

Wish fulfilling tree: This is a tamarind tree, where years ago, devotees could pluck fruits of their choices on Baba's direction. It is located on the side of a hill near the banks of the Chitravathi River.