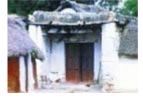

Siva Mandir: The birth place of Bhagawan Baba, in the Puttaparthi village, is now adorned by Shiva temple sanctified by Baba.

主湿婆殿堂: 博迦梵在布达巴地(Puttaparthi)的出生地点,现在成为由 Baba 所恩准的主湿婆(Siva) 庙祠。

Wish fulfilling tree: This is a tamarind tree, where years ago, devotees could pluck fruits of their choices on Baba's direction. It is located on the side of a hill near the banks of the Chitravathi River.

许愿树: 这是一棵罗望子树。多年前,在 Baba 的指示下,信徒可以从树上采得各种所要的水果。 它位于吉特拉瓦底河附近的一座小山坡。

The Village Mosque: The village Mosque and the hall opposite were constructed and inaugurated by Swami in 1978.

村庄里的清真寺: 这清真寺和它对面的礼堂是由 Baba 于 1978 年修建和主持开幕典礼。