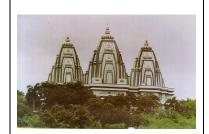

善梵神殿堂: 主苏伯拉曼尼亚(Lord Subramanya, 也是象头神(Lord Ganesha)之弟) 的庙祠,位于象头神殿堂 的左边。

Gayatri Mandir: The five faced Goddess Gayatri is the mother of the Vedas.

伽耶特黎神殿堂: 伽耶特黎神(Gayatri 五面女神) 是吠陀 (Vedas) 的创始者。

Poorna Chandra Auditorium: This hall (60 x 40 meters) is a column less structure having inspiring murals of God—forms, Avatars, Saints and Seers from all religions and times.

满月大会堂: 60 x 40 公尺,没有中柱的建筑物,有各宗教和历史上的众神明、圣哲、先知富启示性的壁画。

禅坐之树: Baba 亲手栽种的一棵榕树,祂在其根处埋置一块刻上神圣 意愿的金属板。在树下静坐,灵修上将获益匪浅。