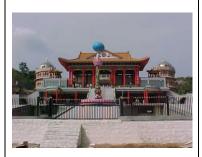

Chaitanya Jyoti: The new Museum on the life and Mission of Baba is located adjacent to the Hill View stadium. It has on display many exhibits about the life and mission of Baba. The architecture represents a fusion of different cultures and architectural forms like Chinese roof, Gothic arches and Moorish Domes. Timing: 9.00 to 12.00 am & 3.00 to 6.00 p.m. It is closed for public on Mondays.

'神识之光'博物馆: 这所崭新的博物馆位于山景体育场的附近。馆内展出许多关于 Baba 的生平和其使命的物品。博物馆的建筑外形融合各种不同的文化风格: 有中国式的屋顶、哥特式曲拱和摩尔式圆顶。 开放时间: 上午 9.00 至中午 12.00 及下午 3.00 至下午 6.00。星期一休息。

Hill View Stadium: Stadium towering with statues of Shirdi Sai, Hanuman, Krishna, Siva, Buddha, Zoroaster and Christ.