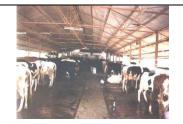

天文馆和太空剧场:每逢星期三上午 10:00, 票券柜台(coupon counter) 将派发免费入场券。影片于星期四上午 10:00 及 11:00 放映。

Gokulam: This is an Ashram dairy. It has a beautiful image of Sri Krishna at the entrance which Baba painted Himself.

哥库拉: 这是精舍的牧牛场。入口处有一幅 Baba 亲手画的主斯里基士拿(Sri Krishna)画像。