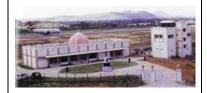

Sathya Sai Mirpuri College of Music.

沙迪亚赛米尔普利音乐学院。

Sri Sathya Institute of Higher Medical Science: This nine domed architectural wonder is situated 7km away from the Ashram, on the main road to Puttaparthi. It is called the Super Speciality Hospital. It was inaugurated on 22nd November, 1991, a day prior to Bhagawan Baba's 66th birthday.

斯里沙迪亚高级专科医学院: 这所有九个圆顶的建筑奇观座落在通往布达巴地的大路旁,离开精舍 7 公里。于 1991 年 11 月 22 日,也是博迦梵(Bhagawan Baba)的 66 岁生日的前一天开幕。

Sri Sathya Sai Airport : The Airport is 6 km. away from Prasanthi Nilayam, near Swami's Super Speciality Hospital.