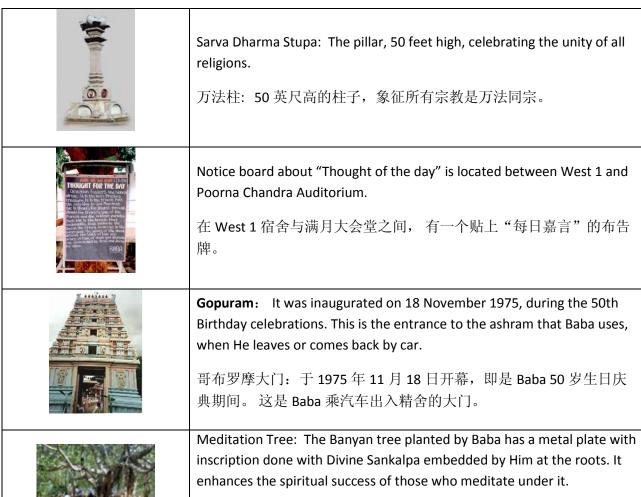

Ganesh Mandir: This is located at the main entrance (Eastern side) of the Prashanti Nilayam

象头神殿堂: 位于百善地尼乐园的东部大门。

Subramanya Mandir: The shrine of Lord Subramanya, the younger brother of Lord Ganesha, is located to the left of Ganesh Mandir.

善梵神殿堂: 主苏伯拉曼尼亚(Lord Subramanya, 也是象头神(Lord Ganesha)之弟) 的庙祠,位于象头神殿堂 的左边。

Gayatri Mandir: The five faced Goddess Gayatri is the mother of the Vedas.

伽耶特黎神殿堂: 伽耶特黎神(Gayatri 五面女神) 是吠陀 (Vedas) 的创始者。

Poorna Chandra Auditorium: This hall (60 x 40 meters) is a column less structure having inspiring murals of God—forms, Avatars, Saints and Seers from all religions and times.