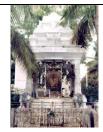

Siva Mandir: The birth place of Bhagawan Baba, in the Puttaparthi village, is now adorned by Shiva temple sanctified by Baba.

主湿婆殿堂: 博迦梵在布达巴地(Puttaparthi)的出生地点,现在成为由 Baba 所恩准的主湿婆(Siva) 庙祠。

Wish fulfilling tree: This is a tamarind tree, where years ago, devotees could pluck fruits of their choices on Baba's direction. It is located on the side of a hill near the banks of the Chitravathi River.